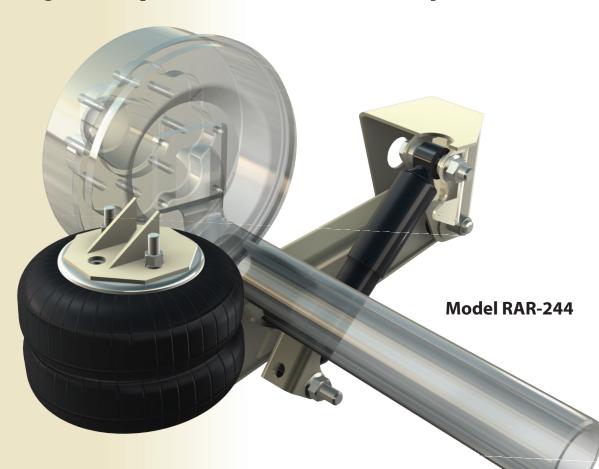

# Featheride™ 244

## Light Duty Trailer Air Ride Suspension

Designed for horse trailers, race car trailers, and other specialized light duty applications

Compact design, for use with 4" drop axle or straight axle

Protects the value of your load by softly cushioning the trailer ride

## Featheride™ 244

### Light Duty Trailer Air Ride Suspension

6 INCH MOUNTING HEIGHT SHOWN

#### Features:

- · Simple, slotted alignment feature
- Integrated shock absorber mounting
- Huckbolt® at pivot eliminates re-torquing
- Compact design: 31" axle spacing & 3½" diameter axle with 4" drop for low ride height
- Contoured axle seat; no U-bolts required
- Utilizes standard air springs & shock absorbers
- Integrated leveling valve mounting
- Optional dump valve exhausts air springs & lowers floor height for loading & unloading