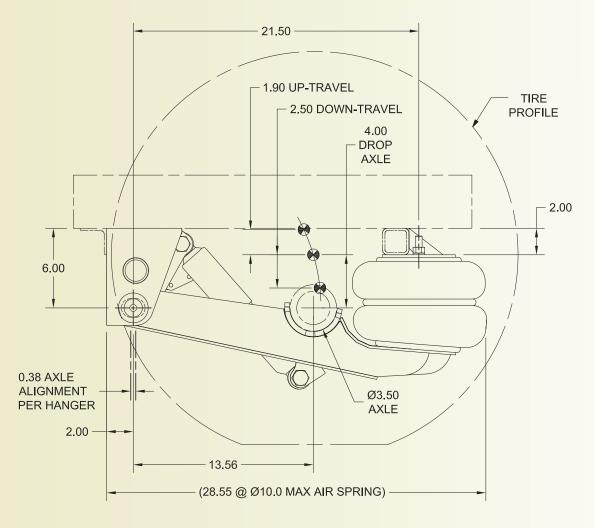

### Light Duty Trailer Air Ride Suspension

6 INCH MOUNTING HEIGHT SHOWN

#### Features:

- · Simple, slotted alignment feature
- Integrated shock absorber mounting
- Huckbolt® at pivot eliminates re-torquing
- Compact design: 31" axle spacing & 3½" diameter axle with 4" drop for low ride height
- Contoured axle seat; no U-bolts required
- Utilizes standard air springs & shock absorbers
- Integrated leveling valve mounting
- Optional dump valve exhausts air springs & lowers floor height for loading & unloading